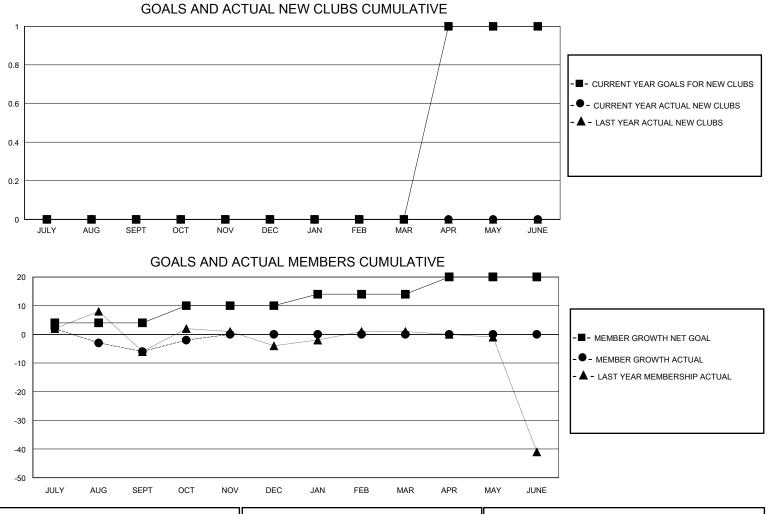

## MONTHLY MEMBERSHIP PROGRESS REPORT

District 1 G

Results as of: 10/31/2023

| GMT:                  | LOCATION ILLINOIS |           |               |                       |                         |                         | GMT CA                                             |  |
|-----------------------|-------------------|-----------|---------------|-----------------------|-------------------------|-------------------------|----------------------------------------------------|--|
| Clubs                 |                   |           |               | Members               |                         |                         |                                                    |  |
| RESULTS FOR 2023-2024 |                   |           |               | RESULTS FOR 2023-2024 |                         |                         |                                                    |  |
| QUARTER               | NEW CLUB GOAL     | NEW CLUBS | DROPPED CLUBS | QUARTER               | IBER GROWTH NET<br>GOAL | MEMBER GROWTH<br>ACTUAL | DROPPED<br>MEMBERS ACTUAL<br>(including transfers) |  |
| JULY/AUG/SEPT         | 0                 | 0         | 1             | JULY/AUG/SEPT         | 4                       | 8                       | 12                                                 |  |
| OCT/NOV/DEC           | 0                 | 0         | 0             | OCT/NOV/DEC           | 6                       | 7                       | 3                                                  |  |
| JAN/FEB/MAR           | 0                 | 0         | 0             | JAN/FEB/MAR           | 4                       | 0                       | 0                                                  |  |
| APR/MAY/JUNE          | 1                 | 0         | 0             | APR/MAY/JUNE          | 6                       | 0                       | 0                                                  |  |